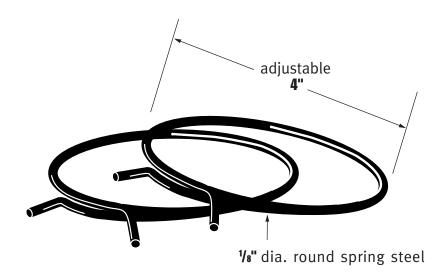

## **Clamps - Metal Spring Tension**

MSCX4, MSC4100 Metal Spring Tension Clamp

| Model No. | Description                   |
|-----------|-------------------------------|
| MSCX4     | 4" metal spring tension clamp |
| MSC4100   | 4" metal spring tension clamp |

#### Material

- steel
- 1/8" diameter round spring steel

#### **General Information**

- spring tension metal clamps are popular in ease of use and strength of fit
- these all steel clamps "spring" adjust to fit 4" diameter round duct
- the spring style of these clamps can be installed and removed with a pair of pliers